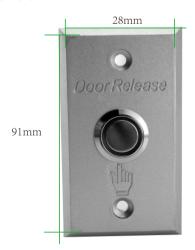

### Specifications

| Dimensions:         | 91Lx28Wx20H(mm)                     | Suitable for Door:  | Hollow Door               |
|---------------------|-------------------------------------|---------------------|---------------------------|
| Standard Structure: | Stainless steel Panel, Steel Button | Operating temp:     | -10°C ~ 55°C (14°F-131°F) |
| Current Rating:     | 3A,36VDC Max                        | Operating Humidity: | 0-95% (non- condensing)   |
| Output Contact:     | +12V GND NO NC COM                  | Weight:             | 0.16kg                    |
| Mechanical Life:    | 1000000 tested                      | Standard Packing:   | 70pcs                     |

#### Dimension